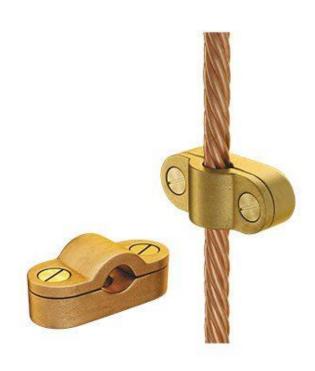

## **Products Description**

This heavy duty conductor saddle is used for fixing standard or solid round copper conductors.

Material: Gunmetal, Brass.

| CODE NO.   | CONDUCTOR RANGE MM <sup>2</sup> |
|------------|---------------------------------|
| MT-CDC-25  | 25-35                           |
| MT-CDC-50  | 50-70                           |
| MT-CDC-95  | 95-120                          |
| MT-CDC-150 | 150-185                         |